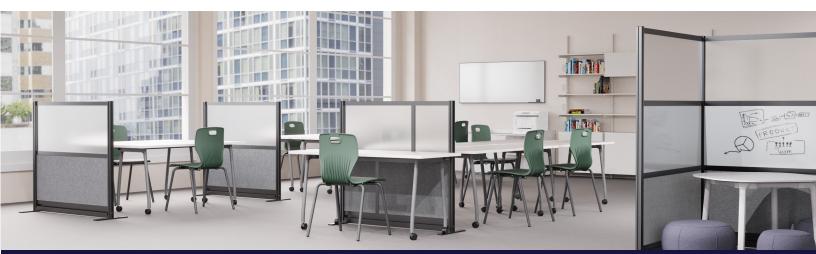

## **Noise Reduction**

#### Experience a distraction-free work environment.

Optimize your space with a flexible way to divide larger areas into smaller, functional zones – all while reducing noise levels. With a quick set-up, Luxor's room dividers offer endless opportunities to create your ideal work environment layout without requiring professional installation.

Available in noise-absorbing PET fabric.

Why choose Luxor room dividers?

- Sound-absorbing fabric keeps ambient noise at bay.
- · Easy to set up, connect with other walls, and rearrange.
- Instantly create limitless workspace layouts, from private workspaces to collaboration zones.