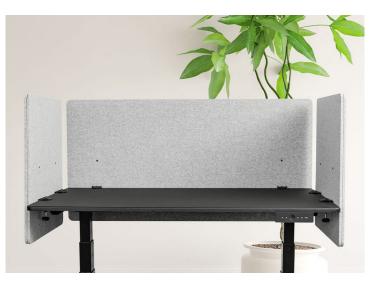

### **Tailored Workspaces**

#### Create instant division between desktops.

Cost-effective and simple to install, Luxor's wide range of desk dividers create private, distraction-free work zones that can be rearranged with ease. Acoustic work pods and clamp-on dividers block noise and visual distractions while acrylic sneeze guards offer protective, easy-to-disinfect barriers between desks and cubicles.

Available in transparent acrylic, frosted acrylic, and noise-absorbing PET fabric.

Why choose Luxor desk dividers?

- Added privacy between individual desktops.
- · Hassle-free flexibility for libraries and small office spaces.
- · Limits the spread of germs and distractions between workstations.