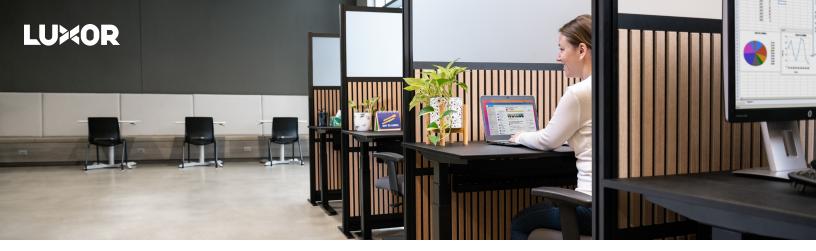

### **Tailored Workspaces**

#### Create instant division between desktops.

Cost-effective and simple to install, Luxor's wide range of desk dividers create private, distraction-free work zones that can be rearranged with ease. Acoustic work pods and clamp-on dividers block noise and visual distractions while acrylic sneeze guards offer protective, easy-to-disinfect barriers between desks and cubicles.