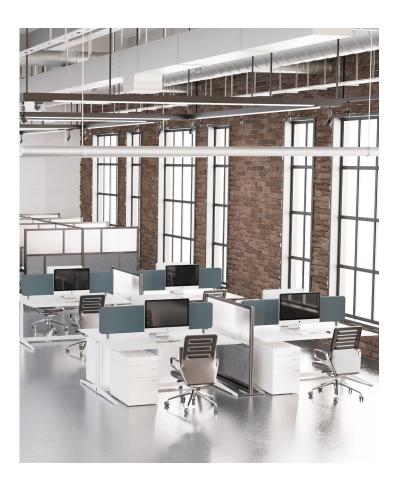

## **Noise Reduction**

#### Experience a distraction-free work environment.

Optimize your space with a flexible way to divide larger areas into smaller, functional zones – all while reducing noise levels. With a quick set-up, Luxor's room dividers offer endless opportunities to create your ideal work environment layout without requiring professional installation.

Available in noise-absorbing PET fabric.

Why choose Luxor room dividers?

- Sound-absorbing fabric keeps ambient noise at bay.
- · Easy to set up, connect with other walls, and rearrange.
- Instantly create limitless workspace layouts, from private workspaces to collaboration zones.