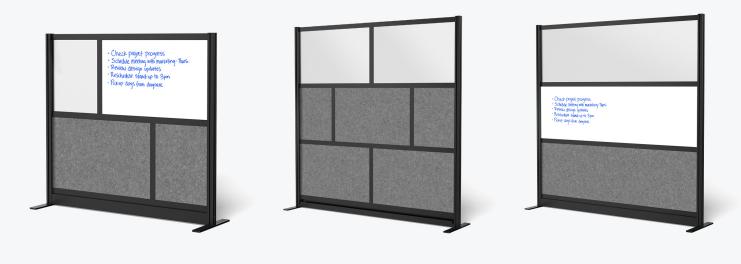

# **Maximum Adaptability**

#### Create functional, thriving work environments.

Instantly connecting together for customized configurations, Luxor's modular walls are the ultimate solution for ever-changing workspaces. The innovative room dividers leverage a rearrangeable integrated panel system that absorbs sound, filters ambient light, and reduces visual distractions to make the most of your space.

Why choose Luxor's modular walls?

- · Purposeful and functional inner panels make the most of your space.
- · Versatile walls connect in endless configurations that can adapt as your workspace's needs change over time.
- · Simple set up with no professional installation required.