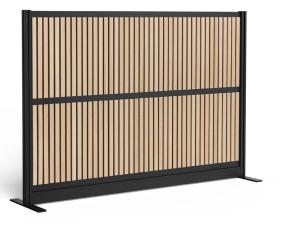

# **Maximum Adaptability**

#### Create functional, thriving work environments.

Instantly connecting together for customized configurations, Luxor's modular walls are the ultimate solution for ever-changing workspaces. The innovative room dividers leverage a rearrangeable integrated panel system that absorbs sound, filters ambient light, and reduces visual distractions to make the most of your space.

Why choose Luxor's modular walls?

- · Purposeful and functional inner panels make the most of your space.
- · Versatile walls connect in endless configurations that can adapt as your workspace's needs change over time.
- · Simple set up with no professional installation required.