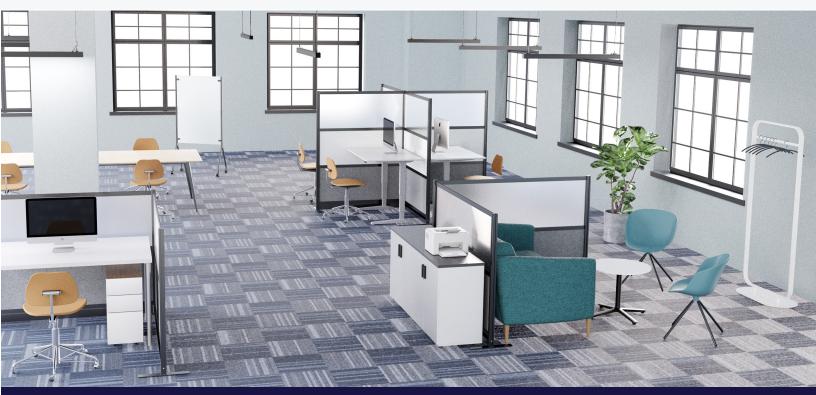

#### Creating flexible workspaces, together.

At Luxor, we offer a wide range of adaptable and durable room partitions designed to instantly change the layout of any space, from offices and conference rooms to educational institutions, event spaces, healthcare facilities, and more.

Transform your space into a versatile, inviting, and productive work environment:

- · Create collaboration zones and meeting areas.
- · Provide distraction-free focus spaces.
- Connect multiple walls for limitless customized layouts.